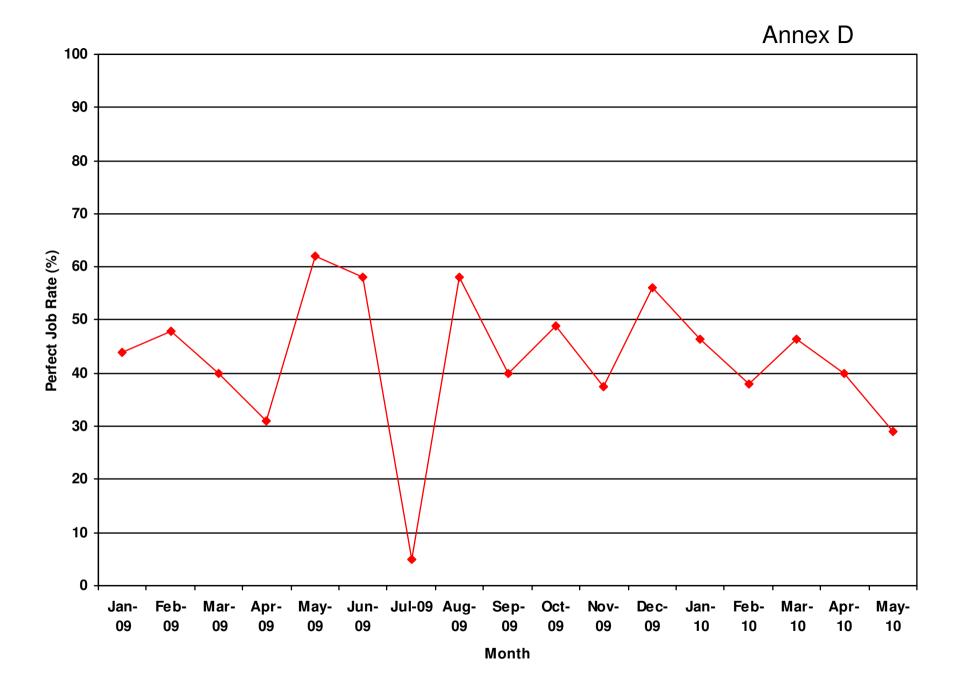

## QUERY-FREE RATE ON CADASTRAL JOBS SUBMITTED BY REGISTERED SURVEYORS (MONTH OF MAY 2010)

Please refer to Annex A. The query-free rate for May 2010 is 93.4%. However the 'perfect job' rate for the month is only 29%. This is really not desirable. We encourage all to strive to submit higher quality jobs in order to avoid the delay in approving plans.

I attach the following annexes for your information:

- (a) Annex A: The listing of summary of the monthly query-free rate for May 2010.
- (b) Annex B: The listing of Registered Surveyors who have submitted perfect jobs for the month of May 2010.
- (c) Annex C: Registered Surveyors who have submitted perfect jobs accumulative from Jan to May 2010.
  - (d) Annex D: Graph of 'Perfect Job' rate from Jan 2009 to May 2010.